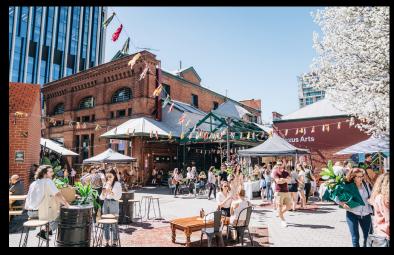

e spaces.





FRONT ROOM + MEZZANINE

### SPACES AVAILABLE

#### LION ARTS FACTORY CATERED TO YOUR NEEDS

All spaces are available for hire when booking a function at Lion Arts Factory. All rooms come furnished, however additional items may need to be hired for specific needs.

Indoor and outdoor options are available. Room combinations are also available should you require use of more than one space for your event.

A/V, stage, lighting and DJ facilities are all inclusive when hiring Lion Arts Factory for a function. Sound or lighting technicians may be required in some instances for an additional fee.

#### AVAILABLE ROOMS

FRONT ROOM + MEZZANINE
MAIN ROOM
GREEN ROOMS
BEER GARDEN + COURTYARD





#### MAIN ROOM

#### GREEN ROOMS



#### 68 NORTH TCE

#### **BEER GARDEN & COURTYARD**







#### FURNITURE

80 Chairs 50+ Bar stools 20+ Tables (various sizes) 25+ Barrels 10 Chesterfield couches 4 Outdoor picnic tables (8 seat) 5 Umbrellas

#### BAR STAFF AND VENUE MANAGEMENT

#### ALL BAR FACILITIES

#### AUDIO & VISUAL

- In-house sound system
- DJ equipment, including aux connection for personalised music
- Wireless Microphones
- In-house lighting, including stage and dance floor
- LED Screen
- 2x Band quality stages



DJ HIRE / LIVE MUSIC / BAND Price & options upon request

#### VENUE DRESSING & DECORATING

We can assist in decorating and finding a desired aesthetic for the venue and are extremely flexible in terms of decorations and equipment.

Please get in touch if you require any additional venue options to take your event to the next level!

# DRINKS

MENU'S ARE C