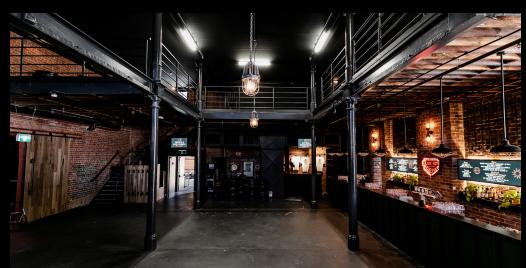

The venue encompasses two large indoor spaces, a mezzanine, a beer garden, an adjoining courtyard space and intimate downstairs rooms that are usually reserved for touring bands.

LION ARTS FACTORY

Venue hire gives you access to all spaces, so you can make your event cosy and intimate, large and expansive - incorporating all pockets of the venue.

Being a live music venue, we have stateof-the-art A/V, two stages, a massive LED screen, DJ facilities and innovative lighting that are all-inclusive of venue hire.

Both the main room and front room are equipped with fully stocked bars and a highly skilled team of enthusiastic event managers, bar operators and staff with years of experience in events, festivals and bookings. Additionally, there is a private bar downstairs for functions utilising these spaces.

#### AVAILABLE ROOMS

FRONT ROOM + MEZZANINE
MAIN ROOM
GREEN ROOMS
BEER GARDEN + COURTYARD