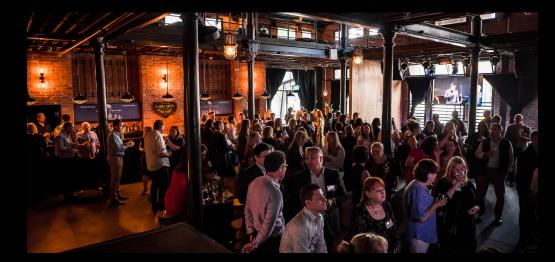

The venue encompasses two large indoor spaces, a mezzanine, a beer garden, an adjoining courtyard space and intimate downstairs rooms that are usually reserved for touring bands.

LION ARTS FACTORY

Venue hire gives you access to all spaces, so you can make your event cosy and intimate, large and expansive - incorporating all pockets of the venue.

Being a live music venue, we have stateof-the-art A/V, two stages, a massive LED screen, DJ facilities and innovative lighting that are all-inclusive of venue hire.

Both the main room and front room are equipped with fully stocked bars and a highly skilled team of enthusiastic event managers, bar operators and staff with years of experience in events, festivals and bookings. Additionally, there is a private bar downstairs for functions utilising these spaces.