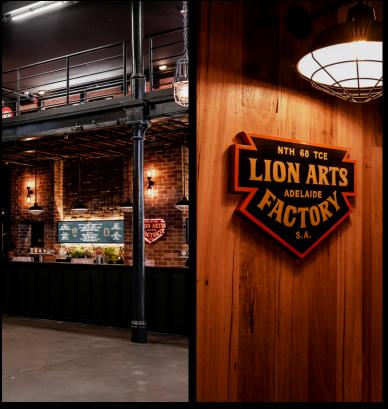

# LION ARTS FACTORY

SITUATED IN THE HEART OF THE ADELAIDE CBD, LION ARTS FACTORY IS A UNIQUE VENUE, UNLIKE ANY OTHER IN THE CITY.

Lion Arts Factory is a multipurpose space located in the heart of Adelaide's CBD on North Terrace.

A versatile, heritage-listed building with a contemporary fit-out, Lion Arts Factory has become one of Adelaide's most loved venues.

While Lion Arts Factory holds music events throughout the week, our unique and flexible space allows us the opportunity to host a wide range of functions.

The venue encompasses two large indoor spaces, a mezzanine, a beer garden, an adjoining courtyard space and intimate downstairs rooms that are usually reserved for touring bands.

Venue hire gives you access to all spaces, so you can make your event cosy and intimate or large and varied-incorporating all pockets of the venue.