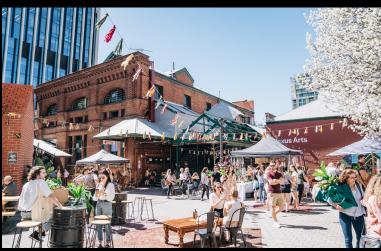

en booking a function at Lion Arts Factory. All rooms come with basic furnishings, but there's plenty of space to bring in items to customize your event.

Indoor and outdoor options are available. Room combinations are also available should you require the use of more than one space for your event.

A/V, stage, lighting and DJ facilities are all inclusive when hiring Lion Arts Factory for a function.

Sound or lighting technicians may be required in some instances for an additional fee.

#### **AVAILABLE ROOMS**

- 1. FRONT ROOM + MEZZANINE
- 2. MAIN ROOM
- 3. GREEN ROOMS
- 4. BEER GARDEN + COURTYARD

#### FRONT ROOM + MEZZANINE





SPACES 68 NORTH TCE FUNCTIONS

MAIN ROOM
GREEN ROOMS









LION ARTS FACTORY

SPACES & OPTIONS 68 NORTH TCE FUNCTIONS

#### **BEER GARDEN & COURTYARD**





### Venue Inclusions

#### **FURNITURE**

100+ Chairs

50+ Bar stools

20+ Tables (various sizes)

25+ Barrels

10 Chesterfield couches

4 Outdoor picnic tables (8 seat)

5 Umbrellas

### BAR STAFF AND VENUE MANAGEMENT

#### **ALL BAR FACILITIES**

#### **AUDIO & VISUAL**

- In-house sound system
- DJ equipment, including aux connection for personalised music
- Wireless Microphones
- In-house lighting, including stage and dance floor
- LED Screen
- 2x Band-ready stages

## Additional Options

#### DJ HIRE / LIVE MUSIC / BAND

Pricing & options are flexible & available upon request

#### **VENUE DRESSING & DECORATING**

We can assist in decorating and finding a desired aesthetic for the venue and are extremely flexible in terms of decorations and equipment.

Please get in touch if you req