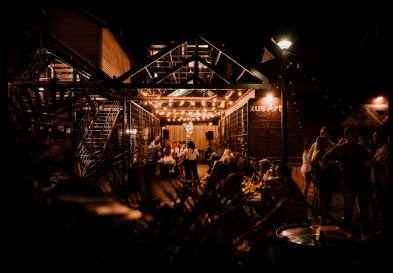

The venue encompasses two large indoor spaces, a mezzanine, a beer garden, an adjoining courtyard space and intimate downstairs rooms that are usually reserved for touring bands.

Venue hire gives you access to all spaces, so you can make your event cosy and intimate or large and varied-incorporating all pockets of the venue.

Being a live music venue, we have stateof-the-art A/V, two stages, a massive LED screen, DJ equipment and innovative lighting that are all-inclusive of venue hire.

Both the main room and front room are equipped with fully stocked bars and a highly skilled team of enthusiastic event managers, bar operators and staff with years of experience in events, festivals and bookings. Additionally, there is a private bar downstairs for functions utilising these spaces.