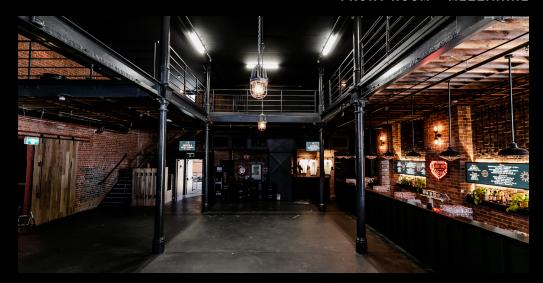

The venue encompasses two large indoor spaces, a mezzanine, a beer garden, an adjoining courtyard space and intimate downstairs rooms that are usually reserved for touring bands.

Venue hire gives you access to all spaces, so you can make your event cosy and intimate or large and varied-incorporating all pockets of the venue.

Being a live music venue, we have stateof-the-art A/V, two stages, a massive LED screen, DJ equipment and innovative lighting that are all-inclusive of venue hire.

Both the main room and front room are equipped with fully stocked bars and a highly skilled team of enthusiastic event managers, bar operators and staff with years of experience in events, festivals and bookings. Additionally, there is a private bar downstairs for functions utilising these spaces.

Indoor and outdoor options are available. Room combinations are also available should you require the use of more than one space for your event.

A/V, stage, lighting and DJ facilities are all inclusive when hiring Lion Arts Factory for a function.